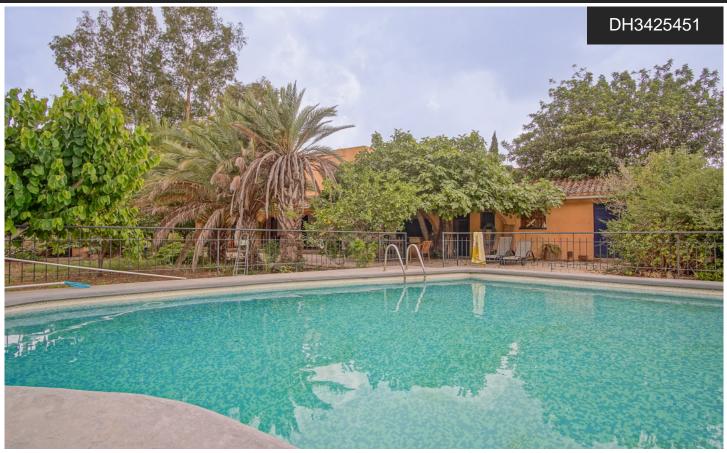

## €635,000

Pleasant semi-detached country house with a private plot and a pool of 8x10m. It is located in the middle of nature where you can unwind from the hustle and bustle of everyday life. Outside there is enough space to park several cars, a lovely terrace with wood oven and barbecue where you can also prepare a delicious meal such as paella. All this with views of the south side of the Montgó and the beautiful Mediterranean forest. There is also a wine cellar, a well, a corral and two storage rooms. Through the terrace we have access to the interior of the house, the second floor is divided into a...(Ask for More Details!)