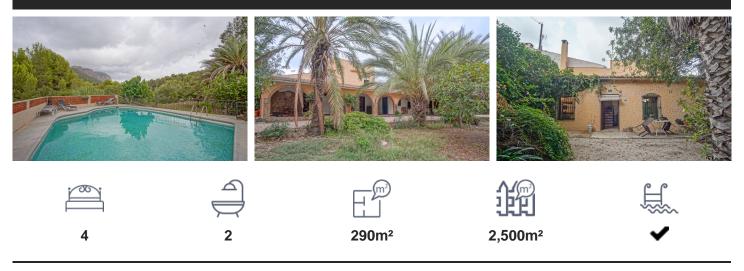

## €635,000

Pleasant semi-detached country house with a private plot and a pool of 8x10m. It is located in the middle of nature where you can unwind from the hustle and bustle of everyday life. Outside there is enough space to park several cars, a lovely terrace with wood oven and barbecue where you can also prepare a delicious meal such as paella. All this with views of the south side of the Montgó and the beautiful Mediterranean forest. There is also a wine cellar, a well, a corral and two storage rooms. Through the terrace we have access to the interior of the house, the second floor is divided into a...(Ask for More Details!)