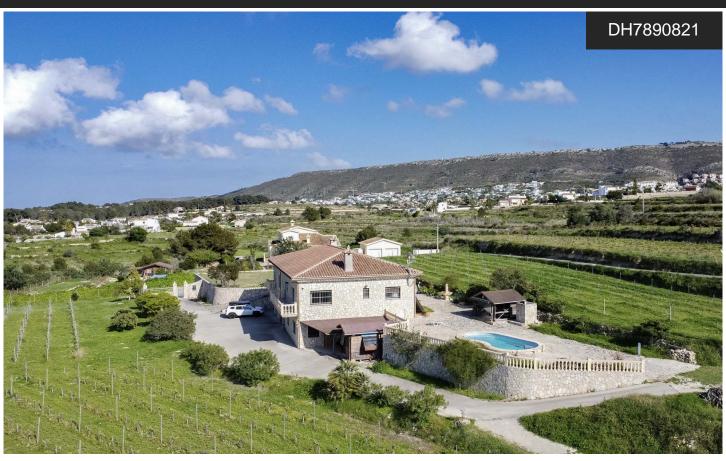

## Villa in Benitachell

€875,000

This beautiful country house is located on a plot of more than 10,000 m2 in the middle of the valley between Benitachell and the Gulf of  $J\tilde{A}_i$ vea. There are panoramic views over the rolling countryside up to the Montgó in  $J\tilde{A}_i$ vea. On the south side of the villa is a large naya with a stove, adjacent is a long corridor where there is a kitchen, a dining room, a lounge with a stove, a guest toilet and a double bedroom. The corridor ends in a double bedroom with an en suite bathroom and a balcony. From the kitchen there is access to a large balcony. Adjacent to the kitchen is...(Ask for More Details!)