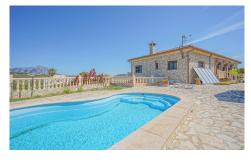

## Villa in Benitachell

€875,000

This beautiful country house is located on a plot of more than 10,000 m2 in the middle of the valley between Benitachell and the Gulf of  $J\tilde{A}_i$ vea. There are panoramic views over the rolling countryside up to the Montgó in  $J\tilde{A}_i$ vea. On the south side of the villa is a large naya with a stove, adjacent is a long corridor where there is a kitchen, a dining room, a lounge with a stove, a guest toilet and a double bedroom. The corridor ends in a double bedroom with an en suite bathroom and a balcony. From the kitchen there is access to a large balcony. Adjacent to the kitchen is...(Ask for More Details!)