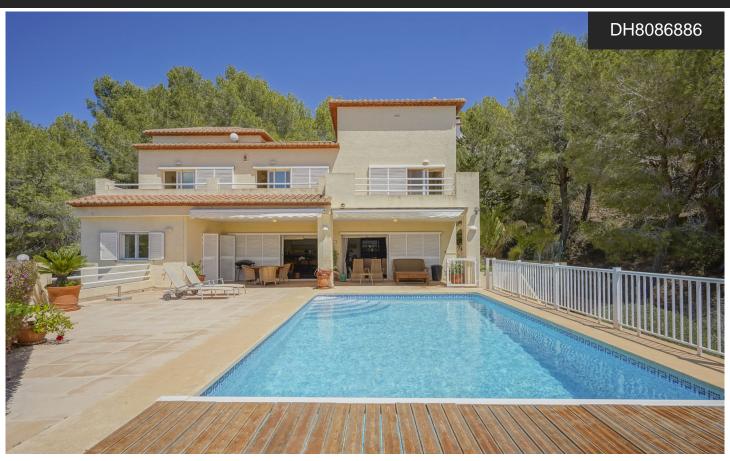

## Villa in Calpe

€995,000

This beautiful villa is located in the quiet La Empedrola area of Calpe and offers fantastic, panoramic views. To the south, you have views of the beautiful Calpe coast with its azure blue sea and surrounded by a hilly landscape, to the west you enjoy breathtaking views of the impressive Sierra de Bernia mountain chain and the forested Sierra D'Olta mountain, and to the north you have extensive views over the hilly inland to the charming village of Benissa. In less than 10 minutes you can reach both major sandy beaches in Calpe and the idyllic crystal-clear coves near the beautiful coast of Benissa. The town centre of Calpe, where...(Ask for More Details!)